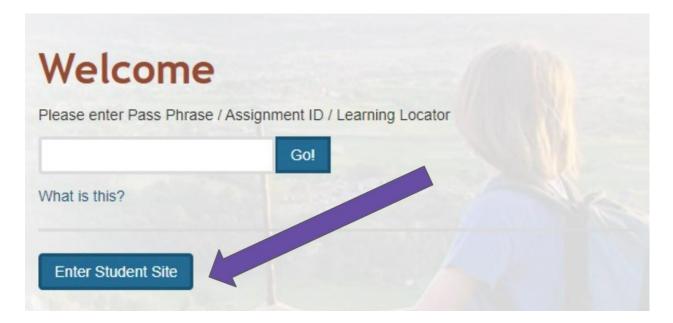

#### ACCUPLACER App.

After you type in the URL address on the ACCUPLACER flyer you will be prompted to create an account if you do not already have one.

Once you have logged in you will have access to practice tests, learning resources, and sample questions from prior tests.

You do not need a locator code to access the learning resources. Simply click the 'Enter Student Site' button.