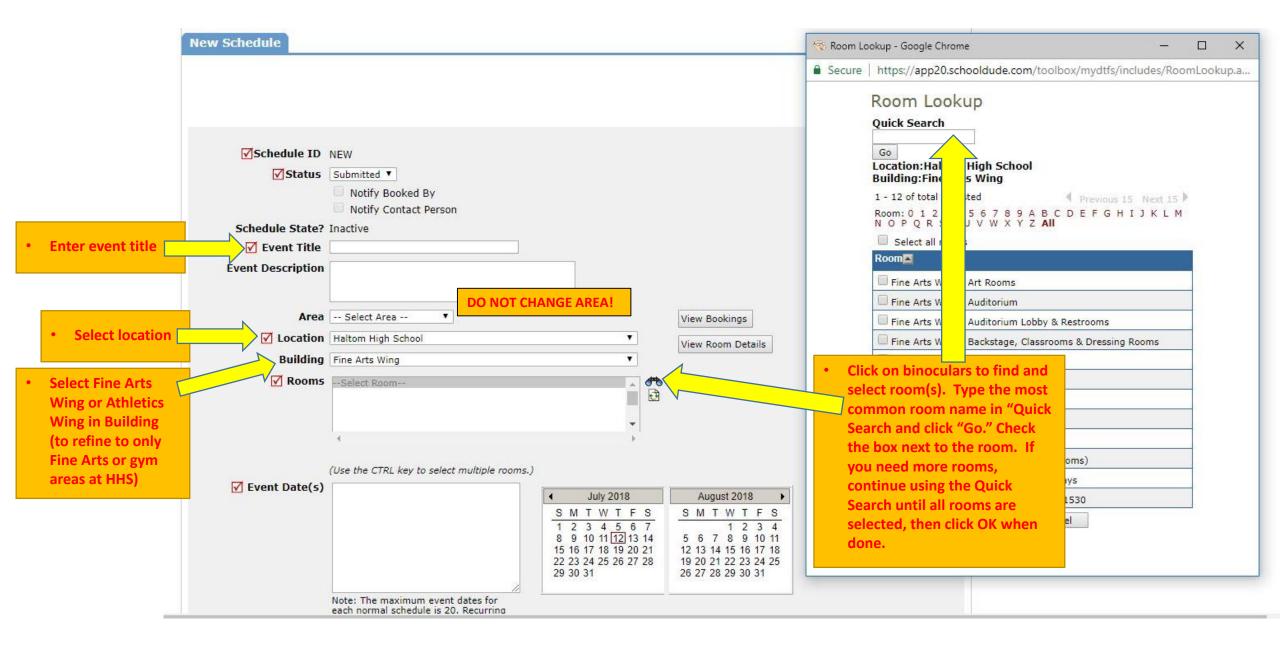

Secondary Sty

Recommended sur reading for secondary stude ⊿king advanced 2018-19. cour

**READ MORE** 

To make an internal district facility

reservation request,

go to the "Staff" tab

on the BISD website



An employee resource program brought to employees free of

Tauch of Class

**Click on Facilities** 

**Reservation request-**

**School Dude** 

11.... D......

Birdville ISD

DID: 2

CUA: MSIE 11.0

SchoolDude

- Application Links - ∨

Logout



- Click on Recurring have a schedule that recurs i.e. a every Monday for the entire
- Click on Irregular Schedule for schedules that have many different times, dates, rooms



Conditions Of Use | Privacy Policy | Security Statement SID: SDPDMSBWEB11 Help Logout Copyright@ 1999-2015 SchoolDude.com, Inc. All Rights Reserved. Legal Stuff











# VIEWING THE RESERVATION CALENDAR

For BISD Employees and Intra-district requesters



Need Help? Click Here! Got a problem? Email us

Schedule Request

My Requests Settings

HELP

New Schedule

To view the calendar of events that have been scheduled, click on "My Requests"

### **Normal Schedule**



### Recurring Schedule



- - Daily Weekly
  - Monthly
  - Same location/areas

## **Irregular Schedule**



Rooms/areas

Schedule Request | My Requests | Settings

CIP: 10.200.14.1 Conditions Of Use | Privacy Policy | Security Statement SID: SDPDMSBWEB11 Help | Logout

DID: 2

CUA: MSIE 11.0

Copyright© 1999-2015 SchoolDude.com, Inc. All Rights Reserved. Legal Stuff



 When accessing the month calendar, the default view will be the current month/year. You can change either of these