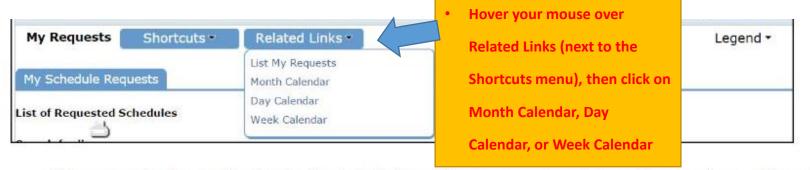

# VIEWING THE RESERVATION CALENDAR

For BISD Employees and Intra-district requesters

Need Help? Click Here! Got a problem? Email us

Schedule Request

My Requests Settings

HELP

New Schedule

To view the calendar of events that have been scheduled, click on "My Requests"

Copyright© 1999-2015 SchoolDude.com, Inc. All Rights Reserved. Legal Stuff

 When accessing the month calendar, the default view will be the current month/year. You can change either of these by using the Select Month/Year drop downs. \*Note: The calendar may not display any events at first. Select an option from the Location drop down menu and then click Refresh Calendar. You can also filter your calendar view according to Room, Organization, etc.

The items that you will see on the calendar are the event titles. If you would like more information about a particular event, simply
click on the **Title** to view the details. There is a Legend under the calendar which indicates what the dots and symbols to the left of
the event title represent.