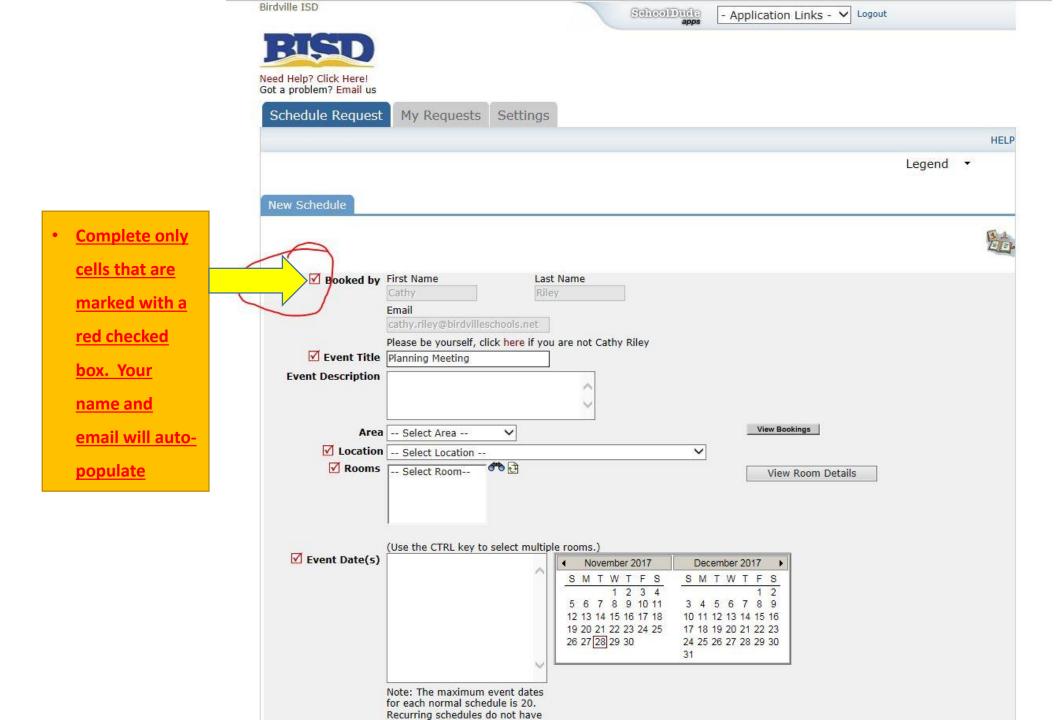

# VIEWING THE RESERVATION CALENDAR

For BISD Employees and Intra-district requesters

Need Help? Click Here! Got a problem? Email us

Schedule Request

My Requests Settings

HELP

New Schedule

To view the calendar of events that have been scheduled, click on "My Requests"