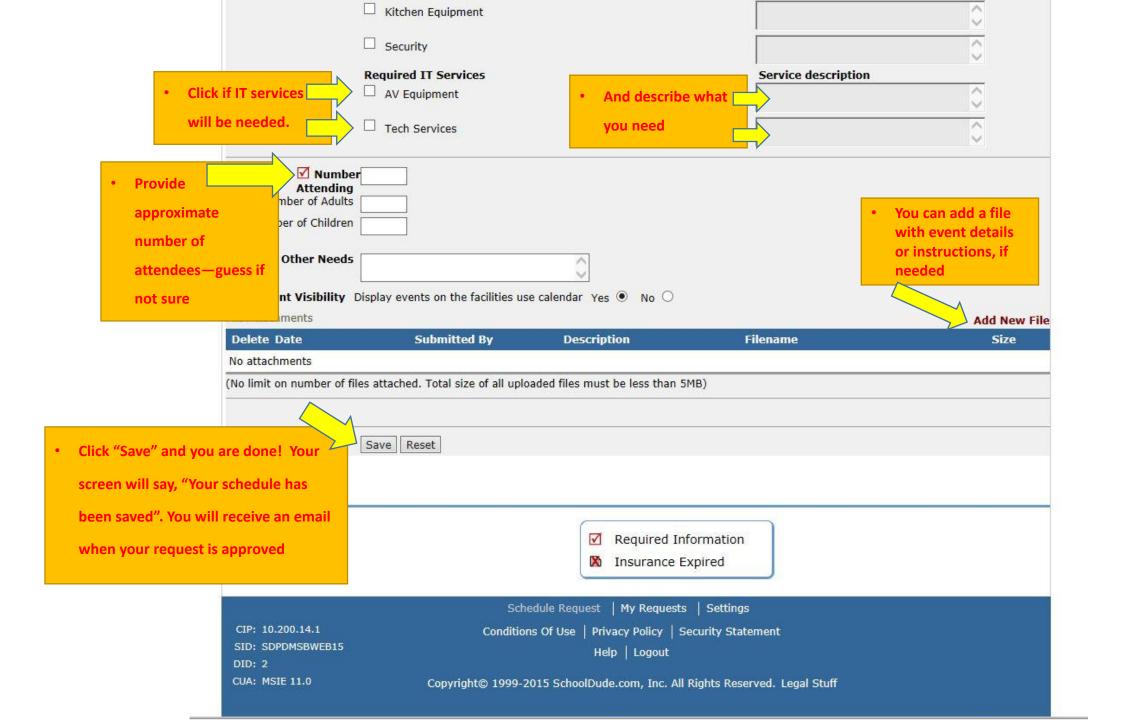

An employee resource program brought to employees free of

Tauch of Class

**Click on Facilities** 

**Reservation request-**

**School Dude** 

11.... D......

Birdville ISD

DID: 2

CUA: MSIE 11.0

SchoolDude

- Application Links - ∨

Logout

- Click on Recurring have a schedule that recurs i.e. a every Monday for the entire
- Click on Irregular Schedule for schedules that have many different times, dates, rooms