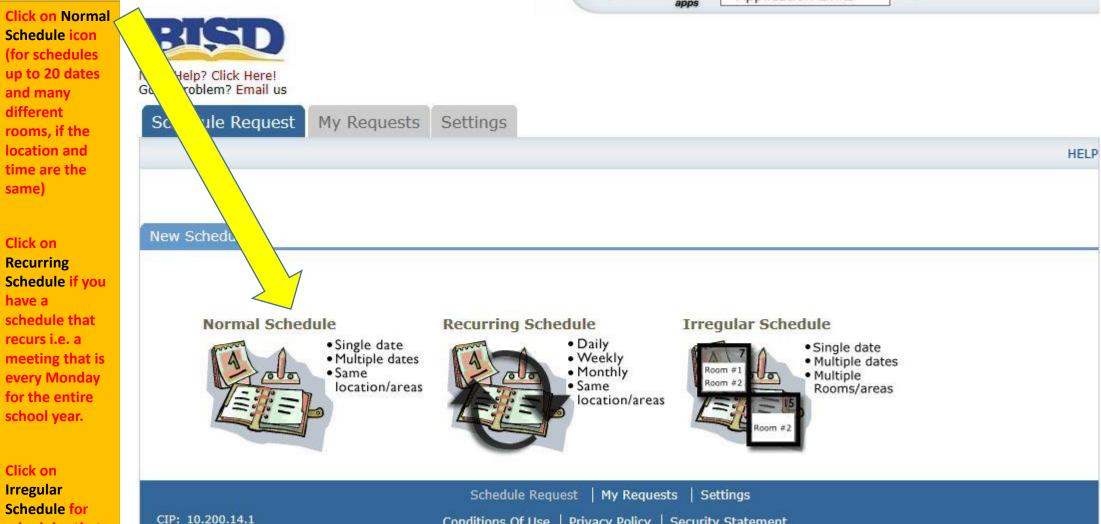

CUA: MSIE 11.0

SchoolDude

- Application Links - ∨

Logout

- Click on Recurring have a schedule that recurs i.e. a every Monday for the entire
- Click on Irregular Schedule for schedules that have many different times, dates, rooms

### **Normal Schedule**

### Recurring Schedule

- - Daily Weekly
  - Monthly
  - Same location/areas

## **Irregular Schedule**

Rooms/areas

Schedule Request | My Requests | Settings

CIP: 10.200.14.1 Conditions Of Use | Privacy Policy | Security Statement SID: SDPDMSBWEB11 Help | Logout

DID: 2

CUA: MSIE 11.0