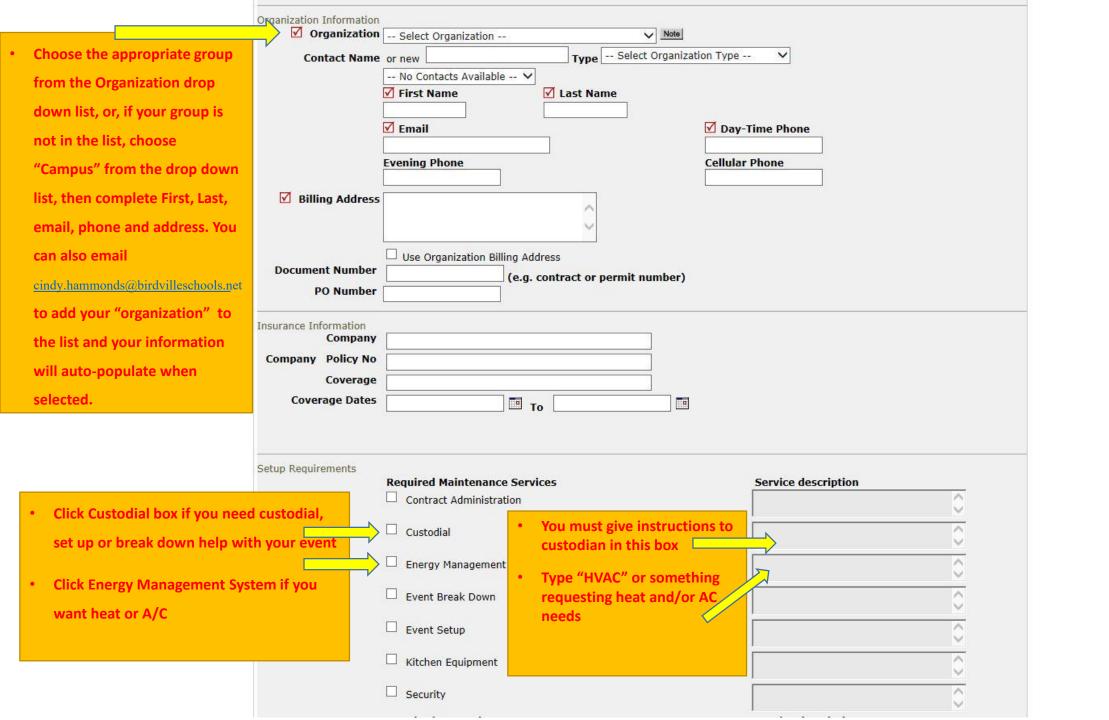

An employee resource program brought to employees free of

Tauch of Class

**Click on Facilities** 

**Reservation request-**

**School Dude** 

11.... D......

Birdville ISD

DID: 2

CUA: MSIE 11.0

SchoolDude

- Application Links - ∨

Logout

- Click on Recurring have a schedule that recurs i.e. a every Monday for the entire
- Click on Irregular Schedule for schedules that have many different times, dates, rooms