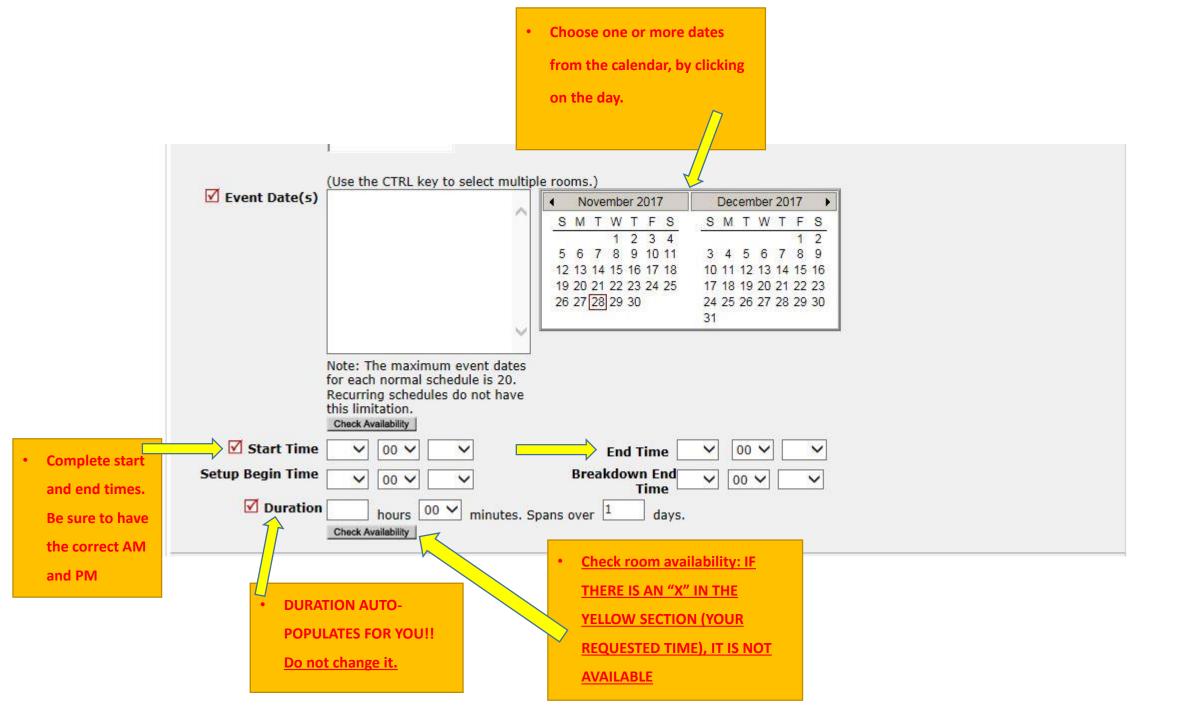

### **Normal Schedule**

### Recurring Schedule

- - Daily Weekly
  - Monthly
  - Same location/areas

## **Irregular Schedule**

Rooms/areas

Schedule Request | My Requests | Settings

CIP: 10.200.14.1 Conditions Of Use | Privacy Policy | Security Statement SID: SDPDMSBWEB11 Help | Logout

DID: 2

CUA: MSIE 11.0