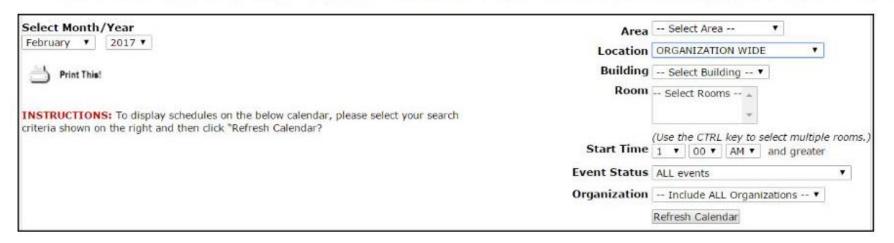

Copyright© 1999-2015 SchoolDude.com, Inc. All Rights Reserved. Legal Stuff

 When accessing the month calendar, the default view will be the current month/year. You can change either of these by using the Select Month/Year drop downs. \*Note: The calendar may not display any events at first. Select an option from the Location drop down menu and then click Refresh Calendar. You can also filter your calendar view according to Room, Organization, etc.

### Refresh Calendar